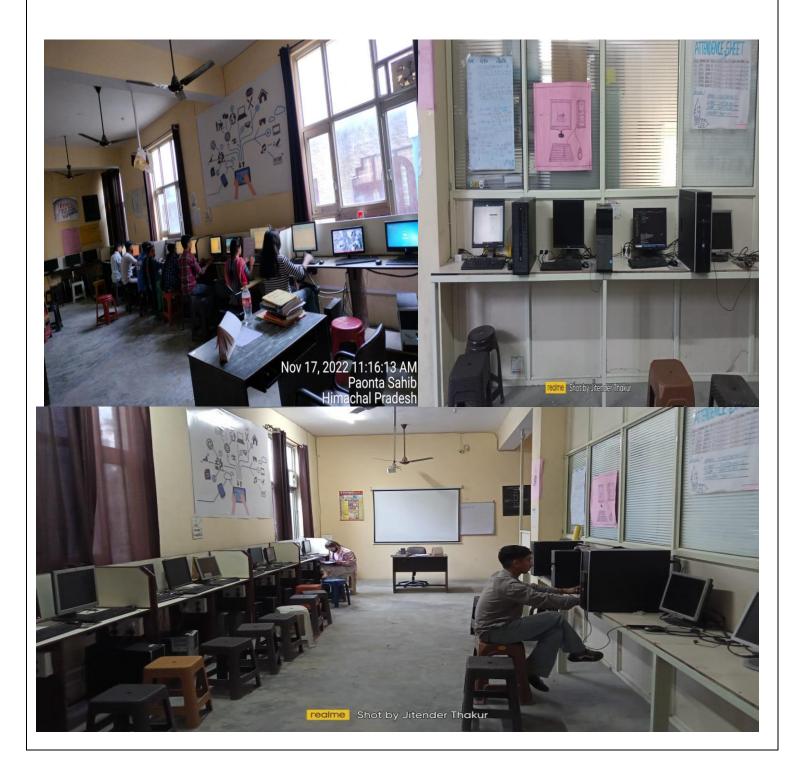

#### **COMPUTER LAB**

| <u>CLA32 KOOM-101</u> | CL | ASS | RC | <b>ION</b> | <b>I-1</b> | 01 |
|-----------------------|----|-----|----|------------|------------|----|
|-----------------------|----|-----|----|------------|------------|----|

| TABLE         | 1  |
|---------------|----|
| CHAIR         | 1  |
| STUDENT TABLE | 15 |
| STUDENT BENCH | 15 |
| PROJECTOR     | 1  |
| WHITE BOARD   | 1  |