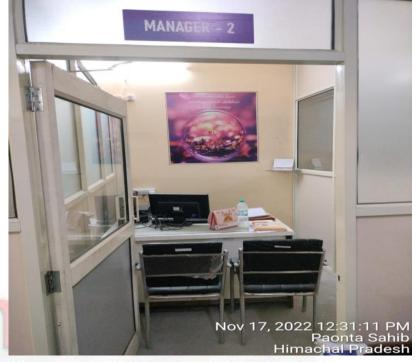

#### ADMIN-MANAGER-2

| COMPUTER SYSTEM | 1 |
|-----------------|---|
| UPS             | 1 |
| TABLE           | 1 |
| CHAIR           | 3 |