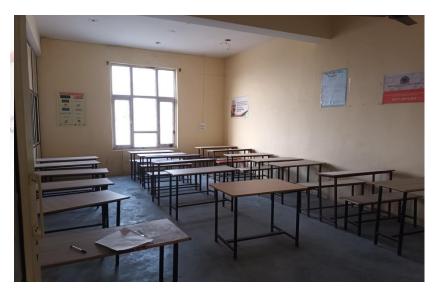

## CLASS ROOM-102

| TABLE         | 1  |
|---------------|----|
| CHAIR         | 1  |
| STUDENT TABLE | 15 |
| STUDENT BENCH | 15 |
| WHITE BOARD   | 1  |

| CLASS ROOM-103 |    |
|----------------|----|
| TABLE          | 1  |
| CHAIR          | 1  |
| STUDENT TABLE  | 15 |
| STUDENT BENCH  | 15 |
| WHITE BOARD    | 1  |

#### CLASS ROOM-202

| TABLE         | 1  |
|---------------|----|
| CHAIR         | 1  |
| STUDENT TABLE | 15 |
| STUDENT BENCH | 15 |
| WHITE BOARD   | 1  |

| CLASS ROOM-202 |    |
|----------------|----|
| TABLE          | 1  |
| CHAIR          | 1  |
| STUDENT TABLE  | 15 |
| STUDENT BENCH  | 15 |
| WHITE BOARD    | 1  |

| CLASS ROOM-23 |    |
|---------------|----|
| TABLE         | 1  |
| CHAIR         | 1  |
| STUDENT TABLE | 15 |
| STUDENT BENCH | 15 |
| WHITE BOARD   | 1  |