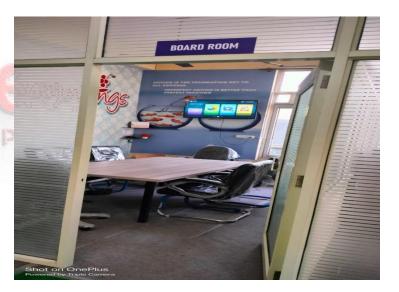

| BOARD ROOM |   |
|------------|---|
| TABLE      | 1 |
| CHAIR      | 6 |
| LED TV     | 1 |
| TELEPHONE  | 1 |

| TPSDM TRAINING DEPARMENT |   |  |
|--------------------------|---|--|
| OFFICE TABLE             | 2 |  |
| COMPUTER SYSTEM          | 2 |  |
| UPS                      | 2 |  |
| ROOLING CHAIR            | 2 |  |
| TELEPHONE                | 1 |  |
| WOODEN BANCH             | 1 |  |
| ALMIRAH                  | 1 |  |