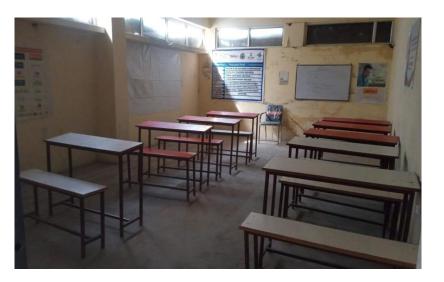

## CLASS ROOM-102

| TABLE         | 1  |
|---------------|----|
| CHAIR         | 1  |
| STUDENT TABLE | 15 |
| STUDENT BENCH | 15 |
| WHITE BOARD   | 1  |

| CLASS ROOM-103 |    |
|----------------|----|
| TABLE          | 1  |
| CHAIR          | 1  |
| STUDENT TABLE  | 15 |
| STUDENT BENCH  | 15 |
| WHITE BOARD    | 1  |

#### CLASS ROOM-202

| TABLE         | 1  |
|---------------|----|
| CHAIR         | 1  |
| STUDENT TABLE | 15 |
| STUDENT BENCH | 15 |
| WHITE BOARD   | 1  |

| CLASS ROOM-202 |    |
|----------------|----|
| TABLE          | 1  |
| CHAIR          | 1  |
| STUDENT TABLE  | 15 |
| STUDENT BENCH  | 15 |
| WHITE BOARD    | 1  |

| CLASS ROOM-23 |    |
|---------------|----|
| TABLE         | 1  |
| CHAIR         | 1  |
| STUDENT TABLE | 15 |
| STUDENT BENCH | 15 |
| WHITE BOARD   | 1  |