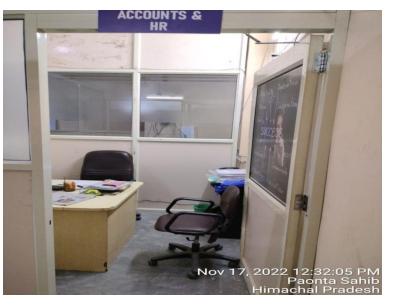

#### WATING AREA

| TWO SEATER SOFA   | 2 |
|-------------------|---|
| TABLE             | 1 |
| LED TV            | 1 |
| STUDENT BIOMATRIC | 1 |
| MACHINE           |   |

| ADMIN - ACCOUNTS & H          | <u>IR</u> |
|-------------------------------|-----------|
| <u>mbrine</u> mode on to d th |           |
|                               |           |
| COMPUTER SYSTEM               | 1         |
| UPS                           | 1         |
| PRINTER                       | 1         |
| TABLE                         | 1         |
| ROOLING CHAIR                 | 1         |
| CHAIR                         | 1         |
| SMALL TABLE                   | 1         |
| TELEPHONE                     | 1         |