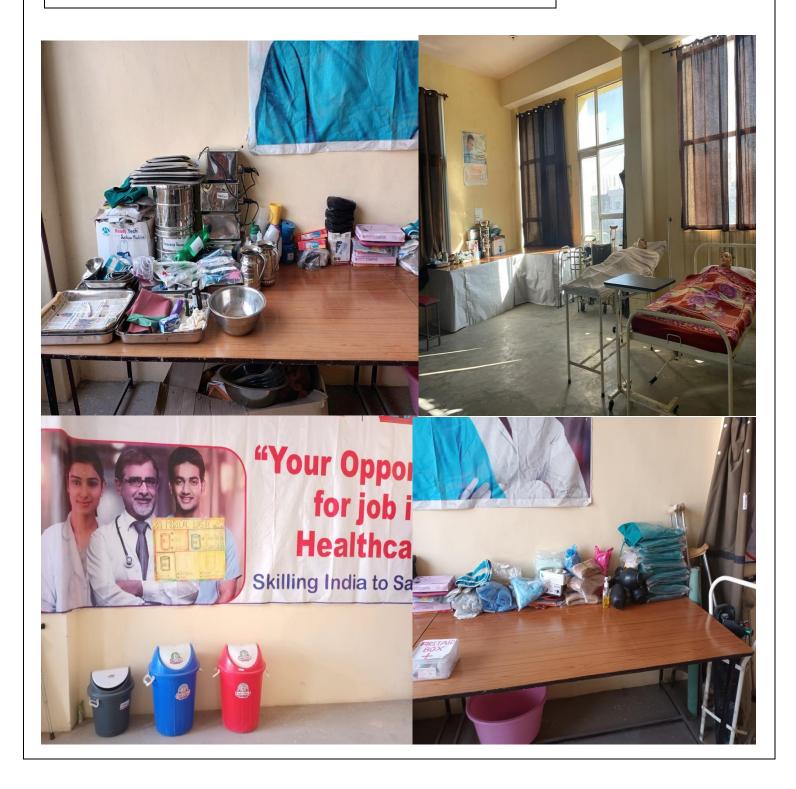

1



#### **ADMIN-MANAGER-1**

| COMPUTER SYSTEM | 1 |
|-----------------|---|
| UPS             | 1 |
| TABLE           | 1 |
| CHAIR           | 3 |
| TELEPHONE       | 1 |





#### ADMIN-MANAGER-2

| COMPUTER SYSTEM | 1 |
|-----------------|---|
| UPS             | 1 |
| TABLE           | 1 |
| CHAIR           | 3 |



## **GROUP OF INSTITUTIONS**

### **ADMIN-BARAMADA**

| COMPUTER SYSTEM | 2 |
|-----------------|---|
| UPS             | 1 |
| TELEPHONE       | 1 |
| TABLE           | 1 |
| CHAIR           | 5 |
| FILE RACK       | 3 |
| ALMIRA          | 1 |





## **CONFRANCE HALL**

| CONFRANCE TABLE | 1  |
|-----------------|----|
| CHAIRS          | 50 |
| TABLE           | 1  |
| TWO SEATER SOFA | 3  |
| PROJECTOR       | 1  |
| COMPUTER SYSTEM | 1  |







## HEALTHCARE LAB





### PLUMBER LAB





### **INDUSTRIAL ELECTRICIAN LAB**





### **FASHION DEGINING LAB**





#### **COMPUTER LAB**





| <u>CLA32 KOOM-101</u> | CL | ASS | RC | <b>ION</b> | <b>I-1</b> | 01 |
|-----------------------|----|-----|----|------------|------------|----|
|-----------------------|----|-----|----|------------|------------|----|

| TABLE         | 1  |
|---------------|----|
| CHAIR         | 1  |
| STUDENT TABLE | 15 |
| STUDENT BENCH | 15 |
| PROJECTOR     | 1  |
| WHITE BOARD   | 1  |



## CLASS ROOM-102

| TABLE         | 1  |
|---------------|----|
| CHAIR         | 1  |
| STUDENT TABLE | 15 |
| STUDENT BENCH | 15 |
| WHITE BOARD   | 1  |



| CLASS ROOM-103 |    |
|----------------|----|
| TABLE          | 1  |
| CHAIR          | 1  |
| STUDENT TABLE  | 15 |
| STUDENT