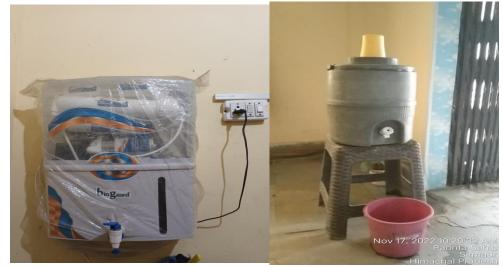

|
| WHITE BOARD   | 1  |



| CLASS ROOM-103 |    |
|----------------|----|
| TABLE          | 1  |
| CHAIR          | 1  |
| STUDENT TABLE  | 15 |
| STUDENT BENCH  | 15 |
| WHITE BOARD    | 1  |





#### CLASS ROOM-202

| TABLE         | 1  |
|---------------|----|
| CHAIR         | 1  |
| STUDENT TABLE | 15 |
| STUDENT BENCH | 15 |
| WHITE BOARD   | 1  |



| CLASS ROOM-202 |    |
|----------------|----|
| TABLE          | 1  |
| CHAIR          | 1  |
| STUDENT TABLE  | 15 |
| STUDENT BENCH  | 15 |
| WHITE BOARD    | 1  |



| CLASS ROOM-23 |    |
|---------------|----|
| TABLE         | 1  |
| CHAIR         | 1  |
| STUDENT TABLE | 15 |
| STUDENT BENCH | 15 |
| WHITE BOARD   | 1  |





#### **STAFF WASHROOM**



## **STUDENT WASHROOM**

Estibol.2013



#### **BIOMATRIC MACHINE**







### **DRINKING WATER**



#### **FIRE EXTINGUSIHER**





#### **PANTRY**



## PARKING AREA