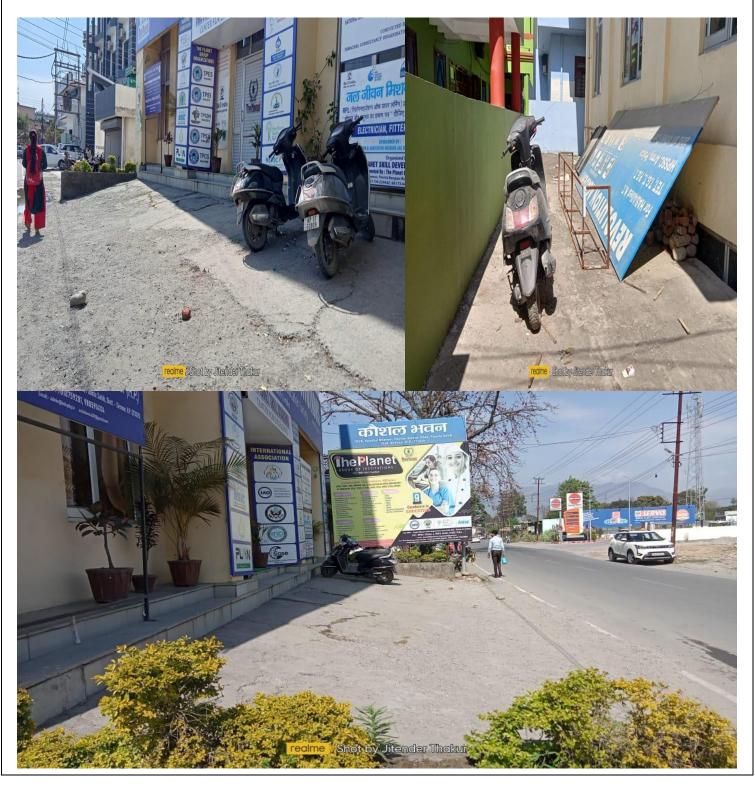

|
| CHAIR          | 1  |
| STUDENT TABLE  | 15 |
| STUDENT BENCH  | 15 |
| WHITE BOARD    | 1  |





#### CLASS ROOM-202

| TABLE         | 1  |
|---------------|----|
| CHAIR         | 1  |
| STUDENT TABLE | 15 |
| STUDENT BENCH | 15 |
| WHITE BOARD   | 1  |



| CLASS ROOM-202 |    |
|----------------|----|
| TABLE          | 1  |
| CHAIR          | 1  |
| STUDENT TABLE  | 15 |
| STUDENT BENCH  | 15 |
| WHITE BOARD    | 1  |



| CLASS ROOM-23 |    |
|---------------|----|
| TABLE         | 1  |
| CHAIR         | 1  |
| STUDENT TABLE | 15 |
| STUDENT BENCH | 15 |
| WHITE BOARD   | 1  |





#### **STAFF WASHROOM**



## **STUDENT WASHROOM**

Estibol.2013



#### **BIOMATRIC MACHINE**







### **DRINKING WATER**



#### **FIRE EXTINGUSIHER**





#### **PANTRY**



## PARKING AREA