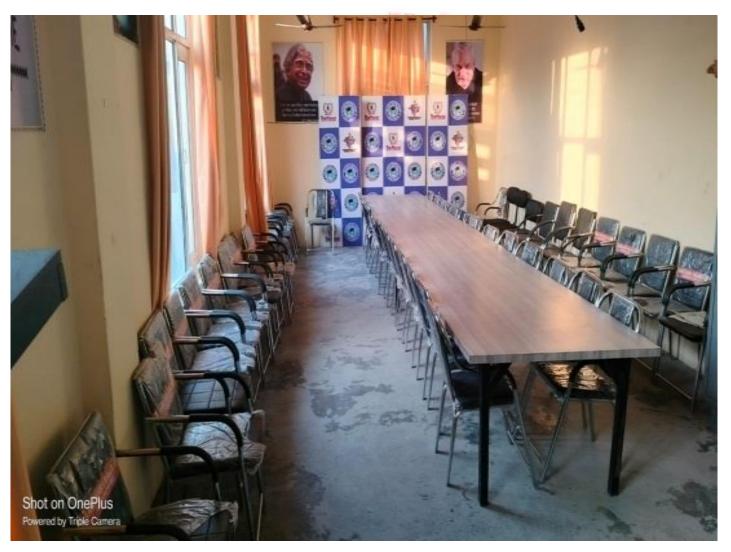

## **CONFRANCE HALL**

| CONFRANCE TABLE | 1  |
|-----------------|----|
| CHAIRS          | 50 |
| TABLE           | 1  |
| TWO SEATER SOFA | 3  |
| PROJECTOR       | 1  |
| COMPUTER SYSTEM | 1  |