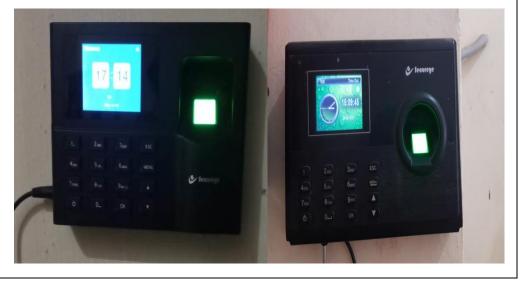

15 |
| WHITE BOARD   | 1  |



| CLASS ROOM-103 |    |
|----------------|----|
| TABLE          | 1  |
| CHAIR          | 1  |
| STUDENT TABLE  | 15 |
| STUDENT BENCH  | 15 |
| WHITE BOARD    | 1  |





#### CLASS ROOM-202

| TABLE         | 1  |
|---------------|----|
| CHAIR         | 1  |
| STUDENT TABLE | 15 |
| STUDENT BENCH | 15 |
| WHITE BOARD   | 1  |



| CLASS ROOM-202 |    |
|----------------|----|
| TABLE          | 1  |
| CHAIR          | 1  |
| STUDENT TABLE  | 15 |
| STUDENT BENCH  | 15 |
| WHITE BOARD    | 1  |



| CLASS ROOM-23 |    |
|---------------|----|
| TABLE         | 1  |
| CHAIR         | 1  |
| STUDENT TABLE | 15 |
| STUDENT BENCH | 15 |
| WHITE BOARD   | 1  |





#### **STAFF WASHROOM**



## **STUDENT WASHROOM**

Estibol.2013



#### **BIOMATRIC MACHINE**







### **DRINKING WATER**



#### **FIRE EXTINGUSIHER**





#### **PANTRY**



## PARKING AREA