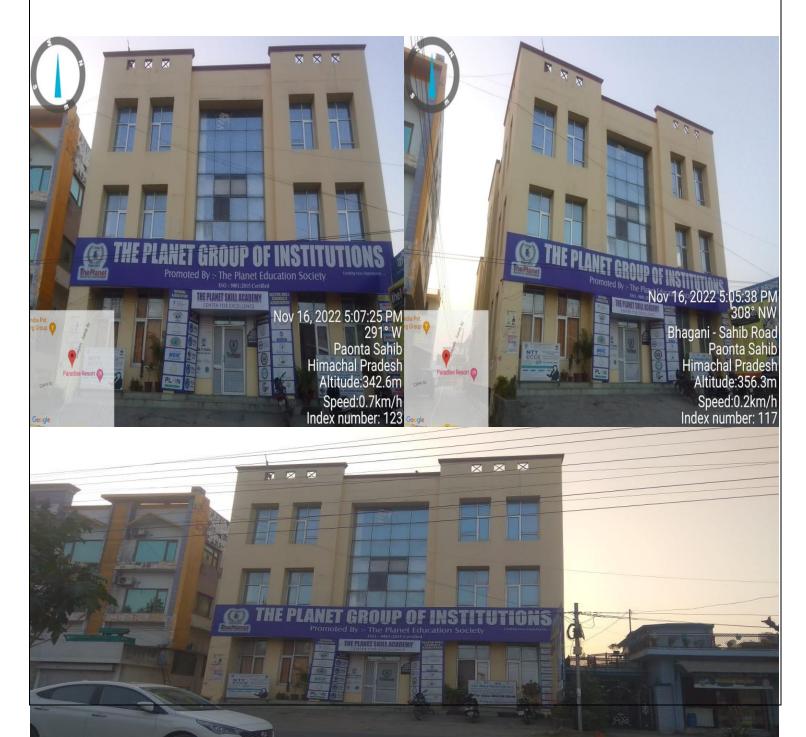

# **INFRASTUCRE FACILITIES AT THE CAMPUS OF TPGI**

### 181/8, KAUSHAL BHAWAN, PAONTA BANGRAN-ROAD, PAONTA SAHIB, SIRMOUR, H.P 173025.

### **FRONT FACE OF CENTRE**





#### **RECEPTION**

| COMPUTER SYSTEM    | 1 |
|--------------------|---|
| UPS                | 1 |
| PRINTER            | 1 |
| TABLE              | 1 |
| CHAIR              | 2 |
| SINGLE SEATER SOFA | 2 |
| BIOMATRIC MACHINE  | 1 |
| FIRST AID KIT      | 1 |



-1

Shot on OnePlus Powered by Triple Came



### **COUNSELOR**

| COMPUTER SYSTEM  | 1 |
|------------------|---|
| UPS              | 1 |
| TELEPHONE        | 1 |
| OFFICE TABLE     | 1 |
| WOODEN FILE RACK | 1 |
| ROLINGCHAIR      | 1 |
| CHAIR            | 2 |



| BOARD ROOM |   |
|------------|---|
| TABLE      | 1 |
| CHAIR      | 6 |
| LED TV     | 1 |
| TELEPHONE  | 1 |



| TPSDM TRAINING DEPARMENT |   |  |
|--------------------------|---|--|
| OFFICE TABLE             | 2 |  |
| COMPUTER SYSTEM          | 2 |  |
|